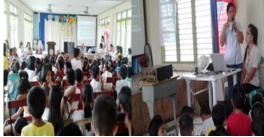

# Novel corona virus (nCoV) highlights health lecture

BY: ALMA C. CINCO

The district nurse Wyrlina Bardillon held a health lecture at Salvador Central School on February 13, 2020 attended by the pu-

pils from all grade levels.

Bardillon's discus

Bardillon's discussion covered the 2019 novel corona virus acute respiratory disease, the dengue virus and Helminthiasis/Parasitism.

"As your nurse, this is my role as care provider and educator, to promote wellness enhancing strategies to prevent illness," said Bardillon.

She added that amid an outbreak of the 2019-nCoV which caused a global health emergency, holding lectures and orientation is but very essential.

The nurse likewise included in her lecture about the prevention of dengue cases and parasitism, because school children have long been exposed to these dis-

Bardillon discusses about nCov and other diseases pupils ought to be aware of through proper hygiene.

eases

She closed her lecture saying, "I hope you are all willing to take responsibility for your own health through the extent of your own understanding of the importance of my health lecture."

"The school is thankful for your lecture which was very enlightening, useful and informative," Mrs. Alma C. Cinco, the school principal said.

The teaching staff, the pupils and the parents appreciated the nurse' lecture on promoting health edu-