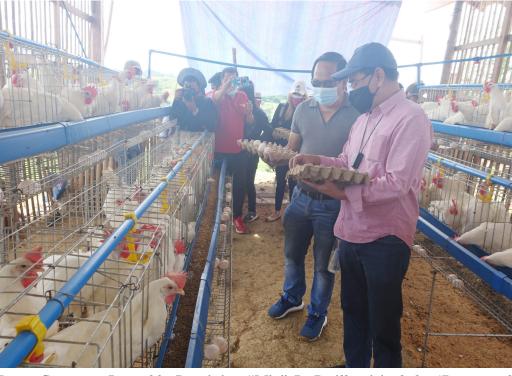

# Gov. Petilla provided the group farm implements

# Mamanwas practices scientific farming, productive amid COVID-19 pandemic

BURAUEN, Leyte - The members of the Mamanwa tribe, an indigenous people (IP) living in the hinterland of this town, are presently producing the agricultural products needed by the communities.

The members of the tribe are supplying the needed food items in the nearby towns, including Tacloban City, which they produce from their farms during these trying times of COVID-19 pandemic.

Leyte Governor Leopoldo Dominico Petilla had extended assistance to the tribe in 2018. The members of the Mamanwa tribe were trained in modern farming in coordination with the Technical Education and Skills Development Authority (TESDA) and other government agencies.

Fifty members of the tribe – 19 men and 31 women – have finished the training on the techniques of modern farming and

each of them earned the TESDA national certificate II.

Petilla said that alongside with the training, his office provided financial support for the organizing and registration of the group at the Department of Labor and Employment, based in Tacloban City, for them to have the legal personality and be able to transact business with any government or private entity.

The governor added that his office also extended support and provision of farm implements, agricultural tools and agricultural inputs such as fertilizers and vegetable seeds to the members of the tribe.