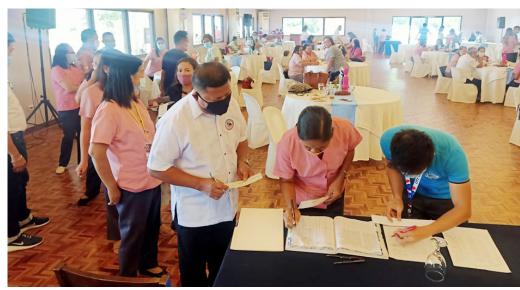

# Through the efforts of Mayor Romualdez

# Tacloban city gov't distributes P3.2 million Brigada Eskwela Assistance

TACLOBAN (CIO) - At least P3.2 million worth of financial assistance was allocated by the city government of Tacloban through Mayor Alfred S. Romualdez to aid City Division Schools in its Brigada Eskwela Program this year.

Under the financial assistance program, each of the 64 elementary and secondary schools under the division will receive P50,000 each from the Special Education Fund of the local government to help defray the cost of

see Tacloban /page 21 ...

The city government of Tacloban has provided financial assistance to 64 elementary and secondary schools across the city. The fund is intended for school repair in time for the opening of classes on August 24.

(TACLOBAN CITY INFORMATION OFFICE)