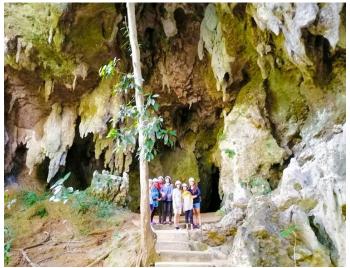

see 3-month /page 20 ...

TOURISM REOPENING. The tourism office of Calbayog City targets to reopen its tourist attractions before the end of this month bearing in mind the existing health protocols particularly on limiting the number of tourists per tourism attractions. Among these tourism draws that will open is the Tarangban Falls as shown in the photo. Story on page 21. (ROEL T. AMAZONA)